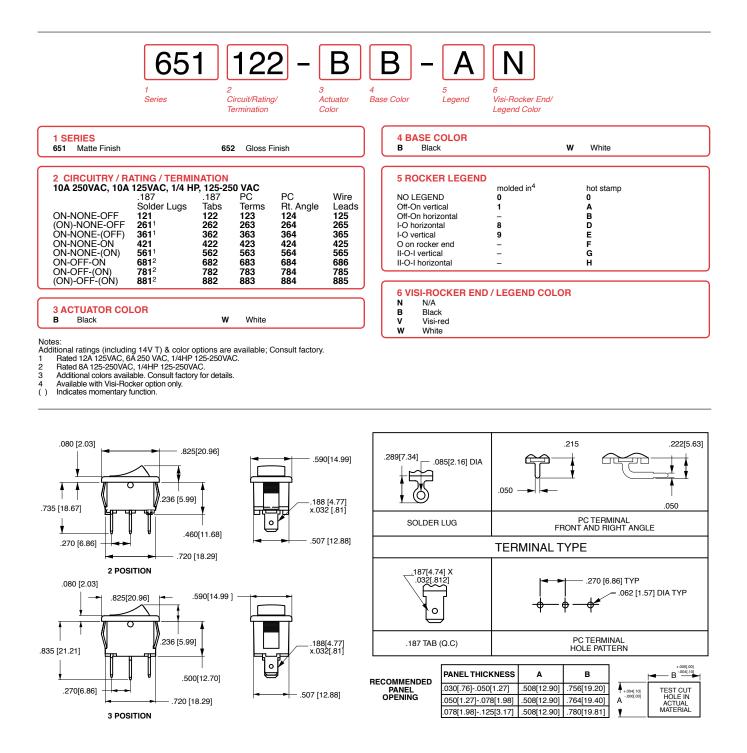

# 651/652-Series SMALL-SIZED ROCKER SWITCHES

This switch is ideal for applications with back panel size constraints. It fits in a standard rectangular cutout and is designed to provide ease of insertion along with superior panel retention qualities. A high profile rocker and butt-action contacts provide the user with a crisp positive-type feel and electrical ratings to 12A 125VAC 10A 250VAC. A variety of ratings, circuitry and termination choices will appeal to many market segments.

### **Product Highlights:**

- · Ratings to 12A 125VAC, 6A 250VAC
- Suitable for low voltage 12/24V DC
- · Solid or 2 color visi-rocker options
- 5 choices of termination