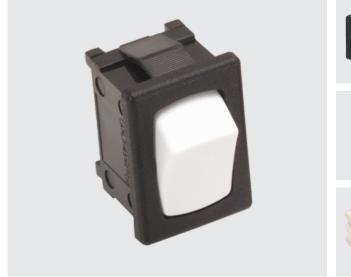

# 651/652-Series SMALL-SIZED ROCKER SWITCHES

This switch is ideal for applications with back panel size constraints. It fits in a standard rectangular cutout and is designed to provide ease of insertion along with superior panel retention qualities. A high profile rocker and butt-action contacts provide the user with a crisp positive-type feel and electrical ratings to 12A 125VAC 10A 250VAC. A variety of ratings, circuitry and termination choices will appeal to many market segments.